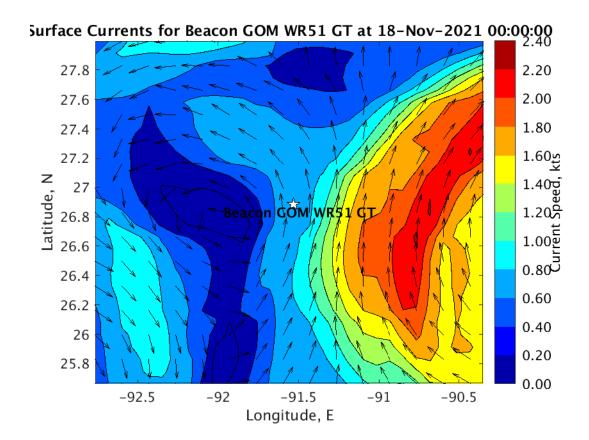

\*\*\*\*\*\*\*\*\*\*

Marine Weather Forecast for Beacon GOM WR51 GT Forecast valid as of 18-Nov-2021 1600 GMT

All times are local.

Today

Winds: NE, 10-15 kts. Waves: E, 3-4 feet, 6-7 sec. Currents: N, 0.5-1 kts.

**Tonight** 

Winds: NE, 20-25 kts.

Waves: NE, 6-7 feet, 6-7 sec. Currents: NW, 0.5-1 kts.

Friday

Winds: NE, 20-25 kts.

Waves: NE, 7-8 feet, 7-8 sec.

Currents: N, 0.5-1 kts.

Friday Night

Winds: NE, 15-20 kts. Waves: E, 6-7 feet, 7-8 sec. Currents: N, 0.5-1 kts.

Saturday

Winds: E, 10-15 kts.

Waves: E, 5-6 feet, 6-7 sec. Currents: N, 0.5-1 kts.

Saturday Night

Winds: E, 15-20 kts.

Waves: E, 4-5 feet, 6-7 sec. Currents: N, 1-1.5 kts.

Sunday

Winds: E, 10-15 kts.

Waves: E, 4-5 feet, 7-8 sec. Currents: N, 1-1.5 kts.

Sunday Night

Winds: E, 5-10 kts.

Waves: E, 4-5 feet, 6-7 sec. Currents: N, 1-1.5 kts.

Monday

Winds: NE, 20-25 kts. Waves: E, 7-8 feet, 6-7 sec. Currents: N, 1-1.5 kts.

Monday Night

Winds: NE, 20-25 kts.

Waves: NE, 8-9 feet, 7-8 sec.

Currents: N, 1-1.5 kts.

Wind & Wave Forecast for Beacon GOM WR51 GT from 18-Nov-2021 07:00:00 to 02-Dec-2021 01:00:00