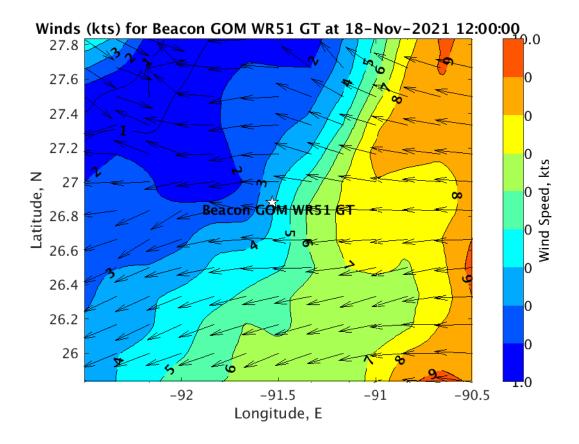

\*\*\*\*\*\*\*\*\*\*

Marine Weather Forecast for Beacon GOM WR51 GT Forecast valid as of 18-Nov-2021 1600 GMT

All times are local.

Today

Winds: NE, 10-15 kts. Waves: E, 3-4 feet, 6-7 sec. Currents: N, 0.5-1 kts.