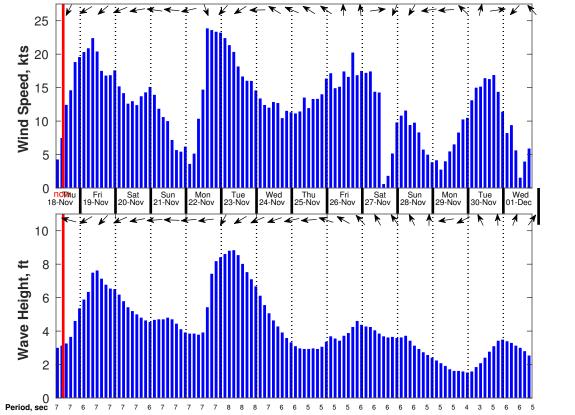

\*\*\*\*\*\*\*\*\*\*

Marine Weather Forecast for Beacon GOM WR51 GT Forecast valid as of 18-Nov-2021 1600 GMT

All times are local.

Today

Winds: NE, 10-15 kts. Waves: E, 3-4 feet, 6-7 sec. Currents: N, 0.5-1 kts.

**Tonight** 

Winds: NE, 20-25 kts.

Waves: NE, 6-7 feet, 6-7 sec. Currents: NW, 0.5-1 kts.

Friday

Winds: NE, 20-25 kts.

Waves: NE, 7-8 feet, 7-8 sec.

Currents: N, 0.5-1 kts.

Friday Night

Winds: NE, 15-20 kts. Waves: E, 6-7 feet, 7-8 sec. Currents: N, 0.5-1 kts.

Saturday

Winds: E, 10-15 kts.

Waves: E, 5-6 feet, 6-7 sec. Currents: N, 0.5-1 kts.

Saturday Night

Winds: E, 15-20 kts.

Waves: E, 4-5 feet, 6-7 sec. Currents: N, 1-1.5 kts.

Sunday

Winds: E, 10-15 kts.

Waves: E, 4-5 feet, 7-8 sec. Currents: N, 1-1.5 kts.

Sunday Night

Winds: E, 5-10 kts.

Waves: E, 4-5 feet, 6-7 sec. Currents: N, 1-1.5 kts.

Monday

Winds: NE, 20-25 kts. Waves: E, 7-8 feet, 6-7 sec. Currents: N, 1-1.5 kts.

Monday Night

Winds: NE, 20-25 kts.

Waves: NE, 8-9 feet, 7-8 sec.

Currents: N, 1-1.5 kts.

Wind & Wave Forecast for Beacon GOM WR51 GT from 18-Nov-2021 07:00:00 to 02-Dec-2021 01:00:00