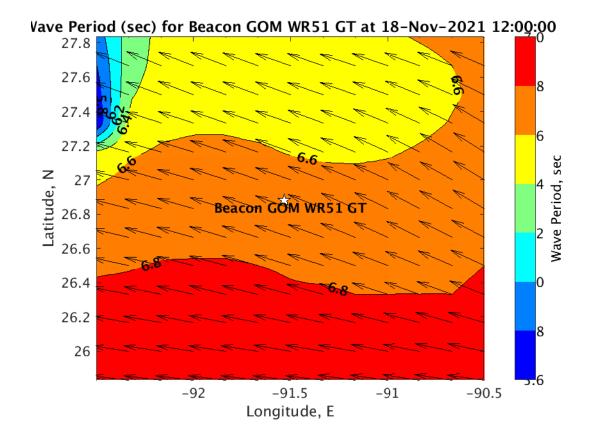

\*\*\*\*\*\*\*\*\*\*

Marine Weather Forecast for Beacon GOM WR51 GT Forecast valid as of 18-Nov-2021 1600 GMT

All times are local.

Today

Winds: NE, 10-15 kts. Waves: E, 3-4 feet, 6-7 sec. Currents: N, 0.5-1 kts.