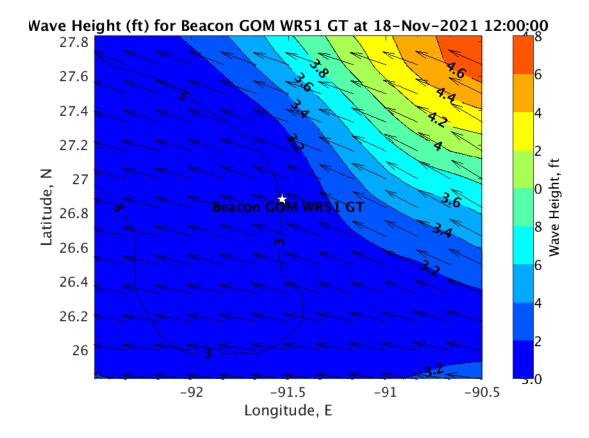

\*\*\*\*\*\*\*\*\*\*

Marine Weather Forecast for Beacon GOM WR51 GT Forecast valid as of 18-Nov-2021 1600 GMT

All times are local.

Today

Winds: NE, 10-15 kts. Waves: E, 3-4 feet, 6-7 sec. Currents: N, 0.5-1 kts.